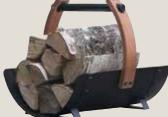

#### Accessories

- Insulation cover for the hot tub
- Step-in-step

Legend bucket SASPO100

Legend ladle

Legend firewood rack SASPO102

Legend clothes hanger SASPO103

Item code: 3498

Item code: 3500