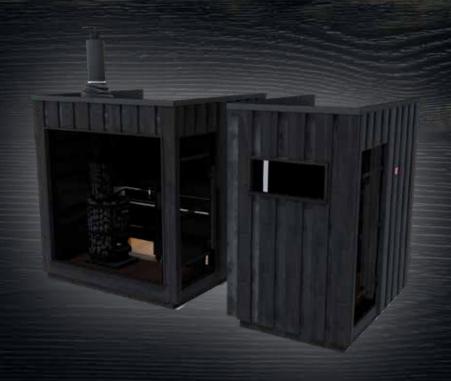

# HARVIA LEGEND DRESSINGROOM

Harvia Legend sauna is available with or without a dressing room. Harvia Legend dressing room is made from the same material as the Legend sauna, and it fits into the sauna perfectly and seamlessly. The dressing room module has four walls and can be bought separately without the sauna or together with the sauna. The Legend dressing room can also be retrofitted.

#### Harvia Legend dressing room

- Color of the dressing room: Black
- Harvia Legend glass door, lockable with included external lock\*
- Smoke gray tempered heat glass window
- Dimensions: depth 1530 mm, width 2300 mm, height 2550 mm
- Outside materials: softwood plywood and waned softwood
- Interior surface material: softwood plywood and waned softwood
- Includes hanger with LED-lights and 1250 mm wide bench
- Easy-to-install to the Legend sauna
- Delivery content: Delivered assembled