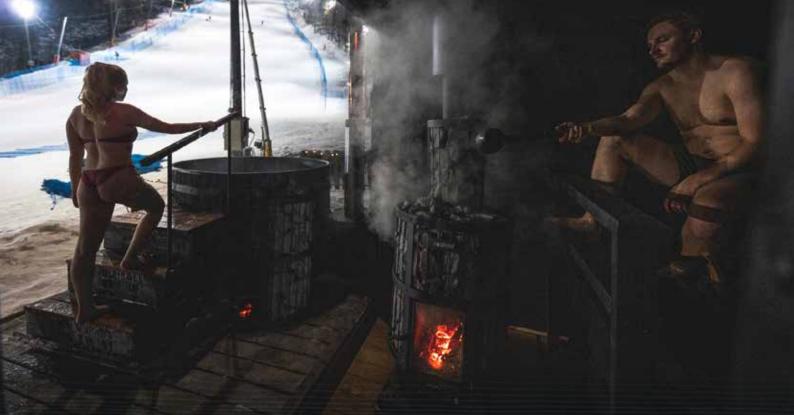

## HARVIA LEGEND HOT TUB

While enjoying the soft steams in a Legend sauna why not take a dip in the hot tub? Harvia Legend Hot tub completes your sauna experience and takes your relaxation to another level. The dark outer surface and small details of the hot tub matches completely with the Legend sauna.

The Legend hot tub is easy to maintain with a large plastic pool inside. This time-resistant model can fit in 4 to 6 persons and is suitable for versatile use from evening parties to family moments.

The Legend hot tub features a Legend stove that is easy to maintain. Its large glass hatch allows you to see easily if more wood needs to be added while you can enjoy the roaring fire of the stove and warming water of the hot tub.