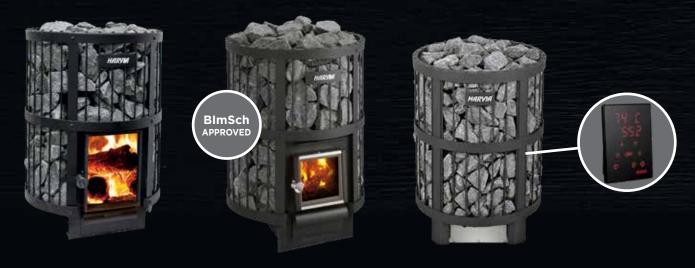

### HARVIA LEGEND SAUNA HEATER OPTIONS:

Harvia Legend sauna with HARVIA LEGEND 240 GREENFLAME wood-burning heater Harvia Legend sauna with HARVIA LEGEND 240 wood-burning heater Harvia Legend sauna with HARVIA LEGEND PO11E 11 KW electric heater Harvia Legend with XENIO CX170 control unit