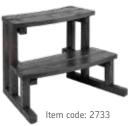

#### Accessories

- Insulation cover for the hot tub
- Step-in-step

Legend bucket SASPO100

Legend ladle

Legend firewood rack SASPO102

Legend clothes hanger SASPO103

Item code: 3498

Item code: 3500