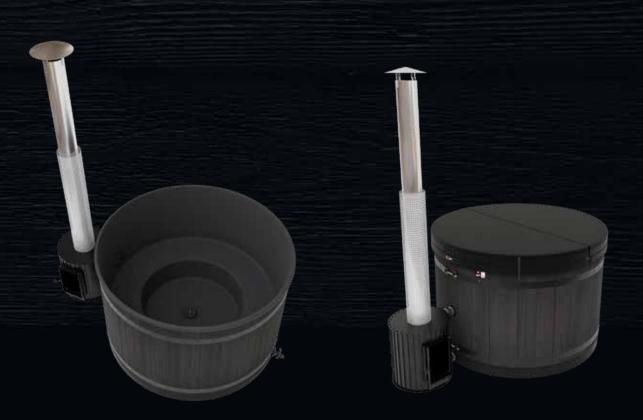

## HARVIA LEGEND HOT TUB

While enjoying the soft steams in a Legend sauna why not take a dip in the hot tub? Harvia Legend Hot tub completes your sauna experience and takes your relaxation to another level. The dark outer surface and small details of the hot tub matches completely with the Legend sauna.

The Legend hot tub is easy to maintain with a large plastic pool inside. This time-resistant model can fit in 4 to 6 persons and is suitable for versatile use from evening parties to family moments.

The Legend hot tub features a Legend stove that is easy to maintain. Its large glass hatch allows you to see easily if more wood needs to be added while you can enjoy the roaring fire of the stove and warming water of the hot tub.

#### Harvia Legend hot tub

- Color of the hot tub: Black
- The diameter of the barrel is 170 cm
- Suitable for 4 to 6 people
- Dry weight of the hot tub: 131 kg
- The net power of the Legend stove transferred to water is circa 29 kW
- Water volume 1540 litres
- Minimum water volume 650 litres
- Dimensions: depth 91 cm, height of the hot tub 110 cm
- Weight of the pool without stove and chimney: 83 kg
- Drainage  $2\frac{1}{2}$  female thread + hose connector 38 mm
- Chimney Ø 150 mm, 2 m + cowl
- Chimney thermal protection 1 m
- Feed-through for filter return hose