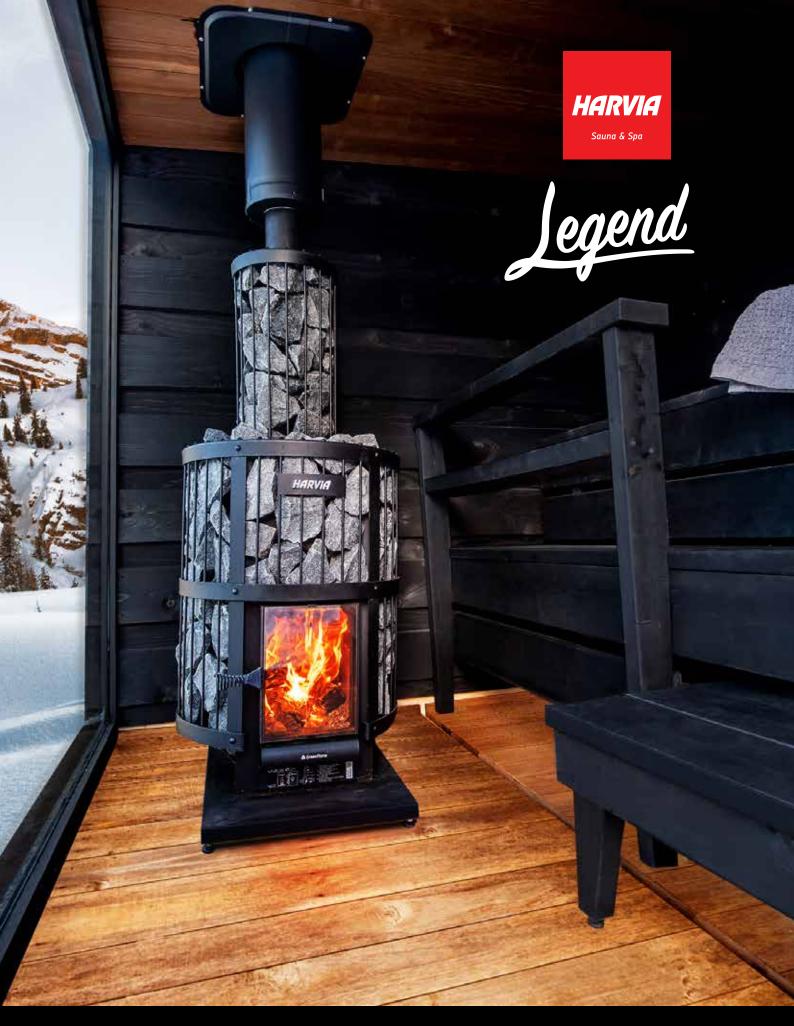

Enjoy ultimate relaxation and recovery with hand-made Harvia Legend sauna and hot tub

## HARVIA LEGEND SAUNA

Harvia Legend sauna honors old Finnish traditions and includes all the elements that make sauna and saunabathing beyond relaxing and magical. The dark interior of the Harvia Legend sauna makes a cozy atmosphere where you want to enjoy the silence while soft steam nourishes your skin. The large and spectacular panoramic window offers endless opportunities to enjoy the scenery while taking a sauna. The sauna has been designed by carpenter Mika Pitkänen and represents the high quality of craftsmanship.

The sauna comes as a ready-made on-site module, with plug and play electricity connections. The Legend sauna includes pre-installed, atmospheric LED lights and liftable benches which makes cleaning of the sauna easy. Harvia's Legend sauna is insulated, so the sauna is energy efficient and suitable for even colder areas. Insulation also speeds up heating and affects the retention of heat in sauna.