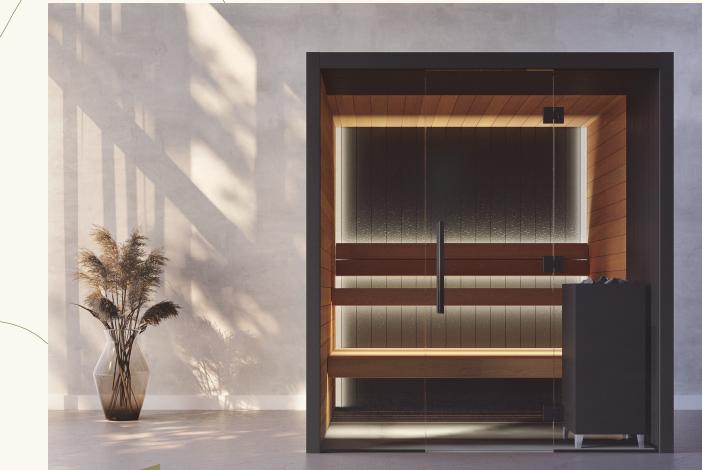

### Unwind in style

Vulcana is a sauna that combines a stylish, modern design with the finest craftsmanship and superior materials.

The deep golden color and smooth surfaces of the thermo-aspen walls are elegantly offset by dark embossed Ignite cladding to create a uniquely tasteful and striking synergy.

## Cladding combination

Vulcana's attractive, deep-golden thermo-aspen cladding panels are complemented by exquisite dark accent walls in Ignite alder.

#### Interior LED lighting

LED lighting embedded in the wall panels adds a bright touch of luxury to the stylish Vulcana sauna.