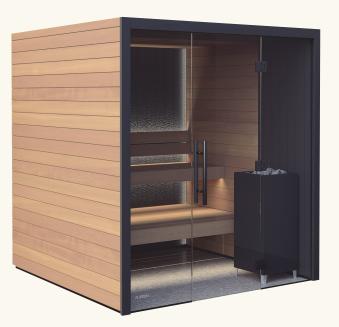

### Unwind in style

Vulcana is a sauna that combines a stylish, modern design with the finest craftsmanship and superior materials.

The deep golden color and smooth surfaces of the thermo-aspen walls are elegantly offset by dark embossed Ignite cladding to create a uniquely tasteful and striking synergy.

#### Modern, sleek design

The perfect indoor sauna for the modern home, Vulcana combines high-quality materials with stylish aesthetics for a contemporary wellness experience.

## Cladding combination

Vulcana's attractive, deep-golden thermo-aspen cladding panels are complemented by exquisite dark accent walls in Ignite alder.